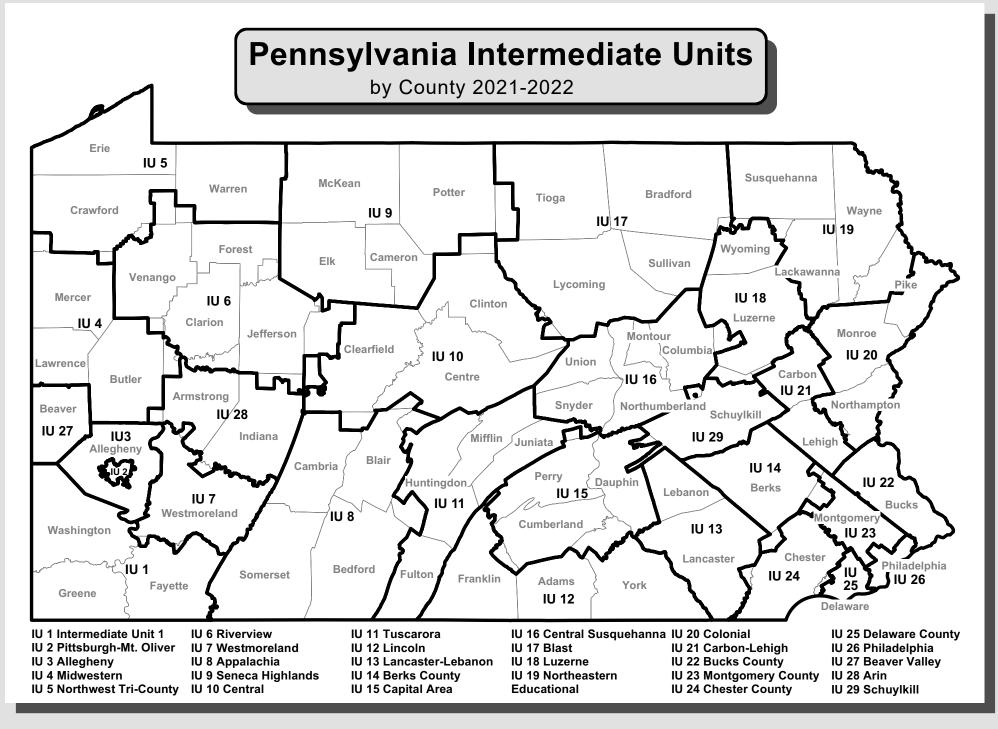

#### **Table of Contents**

| Table 1     | Special Education Enrollments: By Disability, School Year 2021-2022 School District and Intermediate Unit Enrollments, Summarized by IU Region    | 1   |
|-------------|---------------------------------------------------------------------------------------------------------------------------------------------------|-----|
| Table 2     | Special Education Enrollments: IDEA – December 1, 2021 Number of Students by Disability                                                           | 2   |
| Table 3     | Race/Ethnicity of Students School Age 5-21 Receiving Special Education<br>School Year 2021-2022                                                   | 3   |
| Table 4     | Reserved                                                                                                                                          |     |
| Table 5     | Number of Preschool Children Served by Early Learning Program School Year 2021-2022                                                               | 4   |
| Table 6     | Reserved                                                                                                                                          |     |
| Table 7     | Ethnicity by Education Environment for Total Preschool School Year 2021-2022                                                                      | 5   |
| Table 8     | Exiting Special Education: Basis for Exit, Students Age 14–21<br>School Year 2021-2022                                                            | 6   |
| Table 9     | Reserved                                                                                                                                          |     |
| Table 10    | Child Count of Students with Disabilities, School Age 5–21 Receiving Special Education Services, Pennsylvania Totals – School Year 2021-2022      | 7   |
| Table 10A   | Child Count of Students with Disabilities, Age 5–21<br>Receiving Special Education Services in School-Age Programs, School Year 2021-2022, by IU  | 8   |
| Table 11    | Special Education Enrollments: Number of Students Age 5–21 by Educational Environment and Disability, Pennsylvania Totals - School Year 2021-2022 | 38  |
| Table 11A   | Special Education Enrollments: Number of Students Age 5–21 by Educational Environment and Disability, School Year 2021-2022, by IU                | 39  |
| Table 12    | Special Education Enrollments: LEA by Disability School District and Intermediate Unit Enrollments, School Year 2021-2022                         | 69  |
| Table 13    | Special Education Enrollments by Disability Pennsylvania Totals – School Year 2021-2022                                                           | 103 |
| Table 13A   | Special Education Enrollments by Disability Pennsylvania Totals – School Year 2021-2022                                                           | 104 |
| Map of Inte | ermediate Units by County                                                                                                                         | 105 |