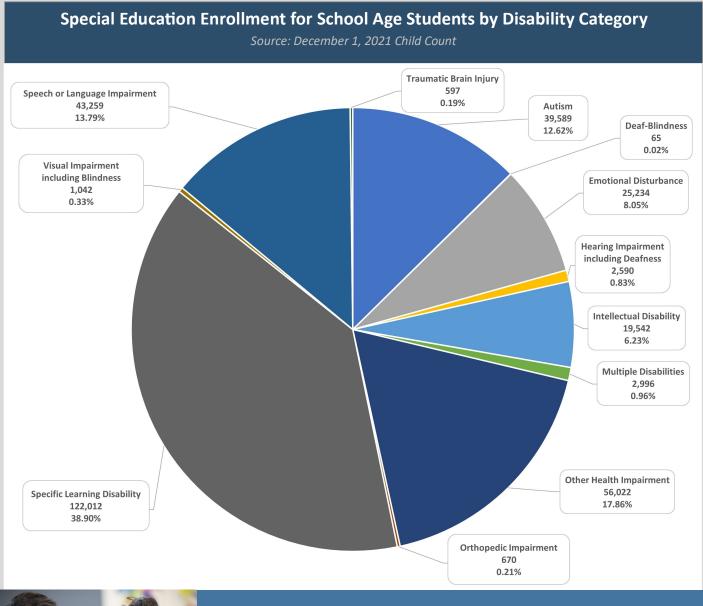

# Special Education in Pennsylvania



### 2021-2022



The 2021-22 statewide total of students with disabilities is 313,618 or 18.6% of the total enrollment in Pennsylvania.

Created February 2023

Pennsylvania State Data Center

### **Indicator 1 Graduation Rates**

Source: July 2022 Exiting Collection

### 87.52%

of Pennsylvania students with disabilities graduate from high school.



**Indicator 2 Dropout Rates** Source: July 2022 Exiting Collection



## 11.96%

of Pennsylvania students with disabilities drop out of high school

### **Indicator 4 Suspension and Expulsion Rates**

Source: 2022 Table 9A Discipline Collection

0.54%

of students with disabilities are suspended or expelled for greater than ten days.

### **Indicator 11 Initial Evaluations**

Source: 2022 Table 8A Annual

of initial evaluations 91.00% completed within 60 day