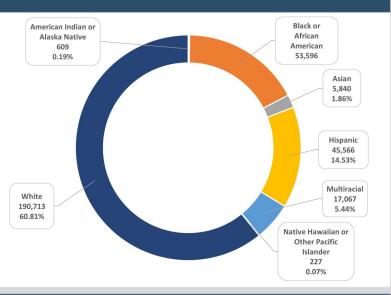

### **Special Education Enrollment for School Age** Students by Race/Ethnicity

Source: December 1, 2021 Child Count