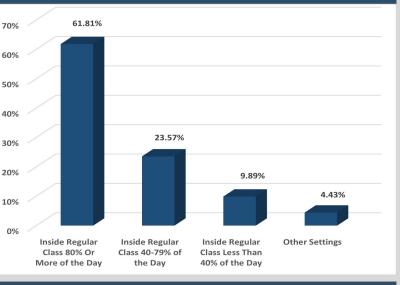

#### **Educational Environments** Ages 6-21, Age 5 in School Age Programs Source: December 1, 2021 Child Count