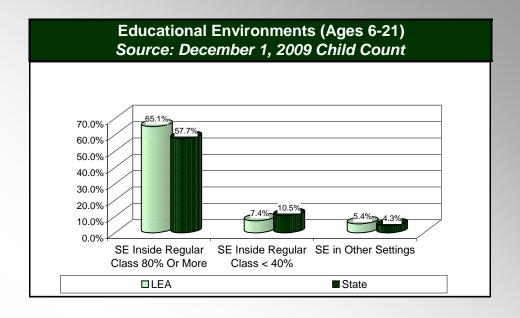

s                                 |          | 0.0%      |
| Emotional Disturbance                          | 8.9%     | 9.0%      |
| Hearing Impairment Including Deafness          |          | 1.0%      |
| Mental Retardation                             | 8.0%     | 7.9%      |
| Multiple Disabilities                          |          | 1.0%      |
| Orthopedic Impairment                          |          | 0.3%      |
| Other Health Impairment                        | 6.4%     | 8.0%      |
| Specific Learning Disability                   | 52.1%    | 49.9%     |
| Speech or Language Impairment                  | 20.2%    | 16.1%     |
| Traumatic Brain Injury                         |          | 0.3%      |
| Visual Impairment Including Blindness          |          | 0.4%      |



## Race/Ethnicity (School Age) Source: December 1, 2009 Child Count

|                               | Spec ED | *District |
|-------------------------------|---------|-----------|
| American Indian/Alaska Native |         |           |
| Asian/Pacific Islander        |         | 0.7%      |
| Black (Non-Hispanic)          |         | 0.9%      |
| Hispanic                      |         | 2.3%      |
| White (Non-Hispanic)          | 97.5%   | 95.7%     |







<sup>\* =</sup> Data from the Enrollment File for the 2008-2009 School Year, Provided by the Pennsylvania Department of Education, Division of Data Services